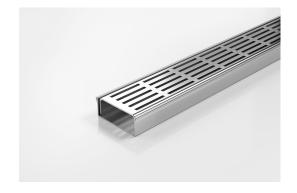

## **Linear Drain**

Modular drainage system with a stainless steel grate and stainless steel channel.

The 65PS25 is a punched slot grate design. The 65PSi25 is a modular drainage kit with stainless steel grate(s), stainless steel drainage channel and fittings. It is size adjustable and will be assembled at the time of installation. All components are manufactured from 316 marine grade stainless steel.

Stormtech Modular Kits are supplied with grate and oversized channel to be cut down on site. One piece channel comes with pre punched spigot with outlet extender (kits up to 2000mm long). Oversized channel enables choice of outlet positions: centre, end or wherever preferred. Kits over 2000mm long and kits requiring multiple outlets are supplied with outlet on joiner plate. All kits are supplied with 2x clip-on end caps.