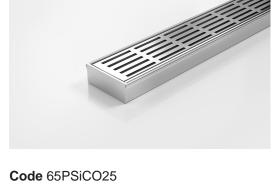

## 65PSiCO25

## **Linear Drain**

The 65PS is a punched slot grate design.

Manufactured from 316 marine grade stainless steel with a centre outlet. Please be aware that depending on the installation environment, for a pool installation or close to a surf beach, you may need to have your stainless steel grates electropolished.