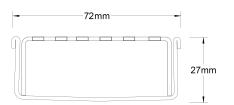

Refer to AS3500 for outlet pipe sizes specific to your installation.

Channel Width 72mm Channel Depth 27mm

**Length(s)** 900mm 1000mm 1200mm 1500mm

Outlet Size DN50