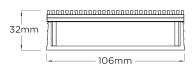

## Style AR

annel Material uPVC Channel Width 106mm
Channel Depth 32mm

**Length(s)** 900mm 1000mm 1200mm 1500mm

1800mm 1900mm 2000mm 2100mm 2200mm 2400mm 2500mm 2700mm

3000mm

Outlet Size DN40, DN50, DN80, DN100