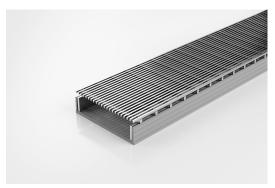

## **Linear Drain**

The 100AR is the original premium architectural grate featuring a 2mm wire/2.5mm gap.

Kits longer than 3000mm are available on request.

Please be aware that depending on the installation environment, for a pool installation or close to a surf beach, you may need to have your stainless steel grates electropolished.

## Style AR

annel Material uPVC Channel Width 106mm
Channel Depth 32mm

**Length(s)** 900mm 1000mm 1200mm 1500mm

1800mm 1900mm 2000mm 2100mm 2200mm 2400mm 2500mm 2700mm

3000mm

Outlet Size DN40, DN50, DN80, DN100